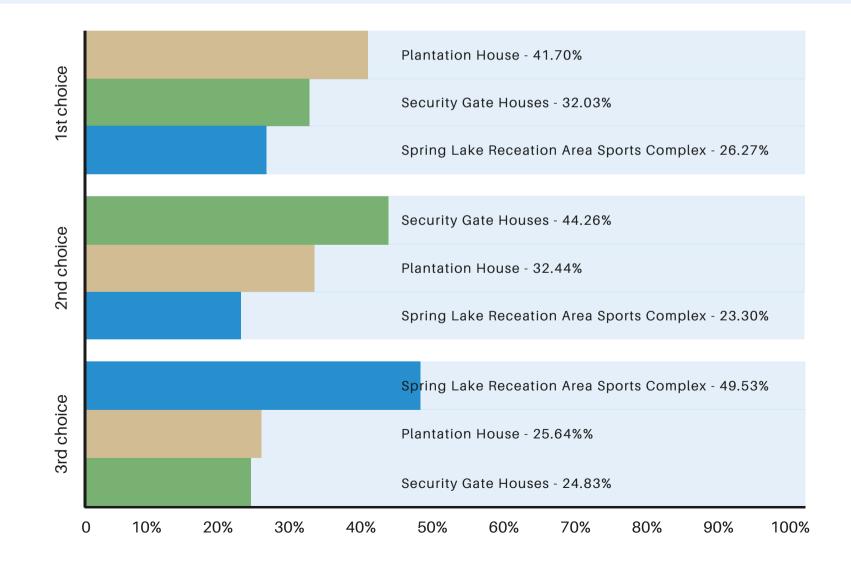

## **QUESTION 26**

The results of the 2021 Resident Opinion Survey designated the Plantation House to be the next Capital Improvement Protect to be considered. Which Capital Improvement Project would you like the Board to consider next for complete facility redesign / upgrade? Rank 1 through 3, with 1 being the top priority. Do not duplicate numbers.