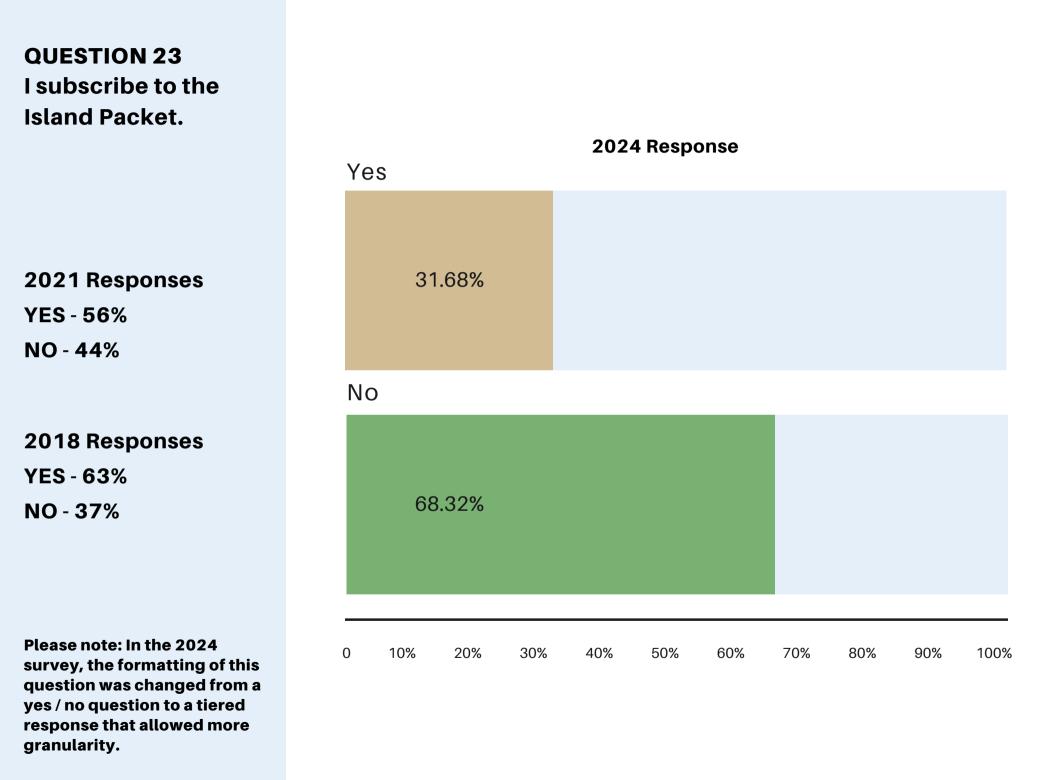

#### **QUESTION 32**

Do you contract with a residential trash collection service?

## Yes 35.74% No 64.26% 0 10% 20% 30% 40% 50% 60% 70% 80% 90% 100%

#### 2024 Response