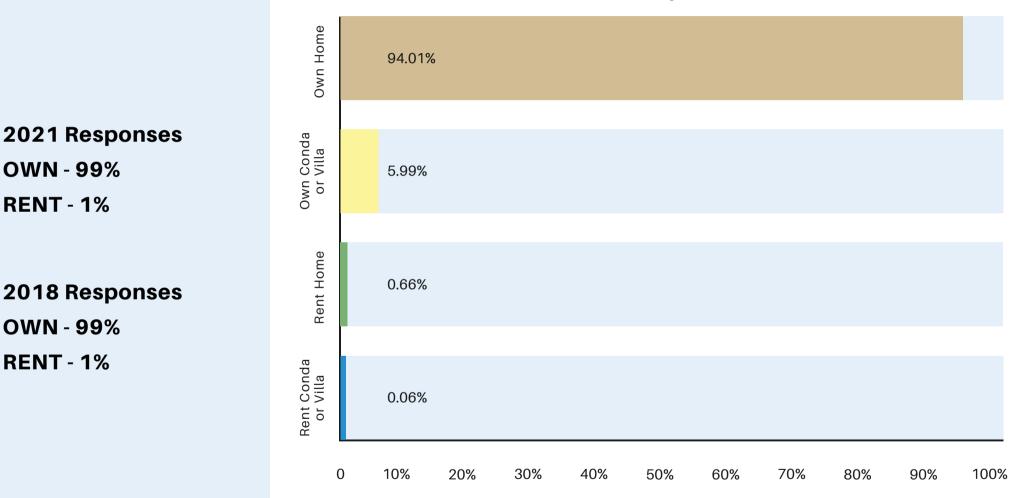

## **QUESTION 1** Do you own or rent a home or villa?

**OWN - 99%** 

**RENT - 1%** 

**OWN - 99%** 

**RENT** - 1%