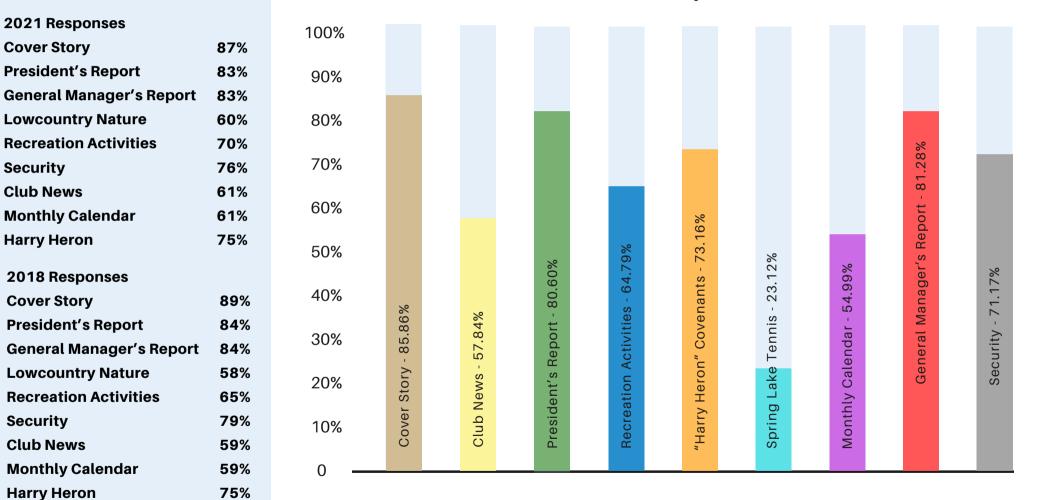

#### QUESTION 13 Please rank the following POA Communications vehicles in order of importance.

| 2%          |
|-------------|
| <b>29</b> % |
| <b>4%</b>   |
| 53%         |
| <b>5%</b>   |
| <b>5%</b>   |
| 2%          |
|             |

| 2018 Responses    |     |
|-------------------|-----|
| Мар               | 4%  |
| Plantation Living | 38% |
| Signs at Gate     | 4%  |
| EMail Notices     | 46% |
| Website           | 4%  |
| Online Res. Dir.  | 5%  |
|                   |     |

| Plantation Living   | 4     |     | cspon | 303 |     |     |     |      |
|---------------------|-------|-----|-------|-----|-----|-----|-----|------|
| 33.99%              |       |     |       |     |     |     |     |      |
| Website             |       |     |       |     |     |     |     |      |
| 04.81%              |       |     |       |     |     |     |     |      |
| Email Notices       |       |     |       |     |     |     |     |      |
| 49.81%              |       |     |       |     |     |     |     |      |
| Electronic Signage  |       |     |       |     |     |     |     |      |
| 03.73%              |       |     |       |     |     |     |     |      |
| Community Meetings  |       |     |       |     |     |     |     |      |
| 02.47%              |       |     |       |     |     |     |     |      |
| Instagram / YouTube |       |     |       |     |     |     |     |      |
| 05.19%              |       |     |       |     |     |     |     |      |
|                     |       |     |       |     |     |     |     |      |
| 0 10% 20%           | 30% 4 | 40% | 50%   | 60% | 70% | 80% | 90% | 100% |

#### 2024 Responses