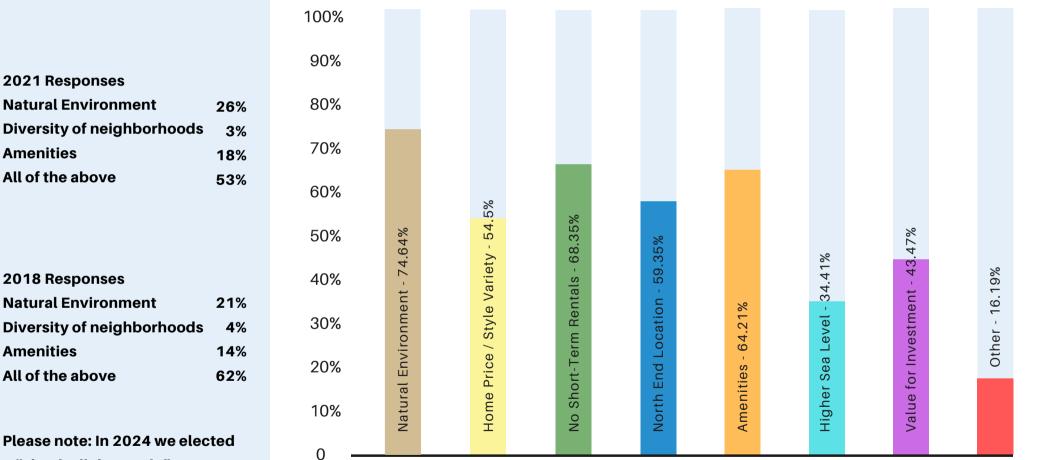

## **QUESTION 5** What attracted you to HHP? (check all that apply)

Amenities

Amenities

2024 Responses

Please note: In 2024 we elected a "check all that reply" response which results in a different perspective in percentages. 2018 and 2021 had fewer selections and a "pick one" format.